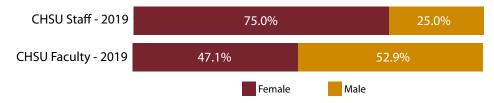

# The CHSU Community Delivering the Mission

As of winter 2019, 82 people were employed at CHSU.

## **Faculty: Age**



#### **Workforce: Gender**



## **Faculty: Academic Rank**



### **Workforce: Race/Ethnicity**

|                                     |                                     | CHSU Faculty<br>2019 | CHSU Staff<br>2019 |
|-------------------------------------|-------------------------------------|----------------------|--------------------|
|                                     | White                               | 72.5%                | 41.2%              |
|                                     | Asian                               | 47.5%                | 17.5%              |
| Under-<br>represented<br>minorities | Black or African American           | 2.5%                 | 2.0%               |
|                                     | Native Hawaiian or Pacific Islander | 0.0%                 | 0.0%