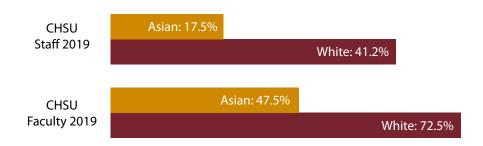

### **Workforce: Race/Ethnicity**

|                                     |                                     | CHSU Faculty<br>2019 | CHSU Staff<br>2019 |
|-------------------------------------|-------------------------------------|----------------------|--------------------|
|                                     | White                               | 72.5%                | 41.2%              |
|                                     | Asian                               | 47.5%                | 17.5%              |
| Under-<br>represented<br>minorities | Black or African American           | 2.5%                 | 2.0%               |
|                                     | Native Hawaiian or Pacific Islander | 0.0%                 | 0.0%               |
|                                     | Hispanic or Latino                  | 2.5%                 | 17.6%              |
|                                     | American Indian or Alaska Native    | 0.0%                 | 0.0%               |
|                                     |                                     | 5.0%                 | 19.6%              |
|                                     | Two or More Races                   | 0.0%                 | 3.9%               |
|                                     | International/Foreign               | 27.5%                | 3.9%               |
|                                     | Unknown                             | 2.5%                 | 0.0%               |