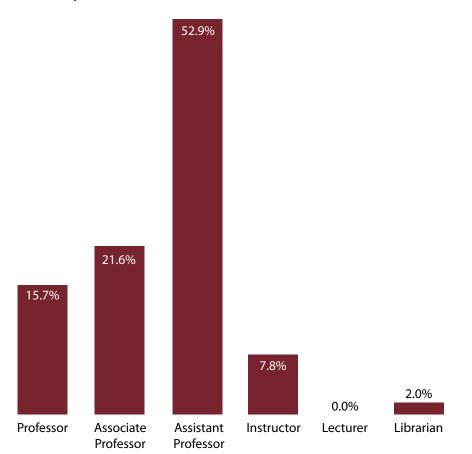

# The CHSU Community Delivering the Mission

As of winter 2019, 82 people were employed at CHSU.

## **Faculty: Age**



#### **Workforce: Gender**



## **Faculty: Academic Rank**



### **Workforce: Race/Ethnicity**

|                                     |                                     | CHSU Faculty<br>2019 | CHSU Staff<br>2019 |
|-------------------------------------|-------------------------------------|----------------------|--------------------|
|                                     | White                               | 72.5%                | 41.2%              |
|                                     | Asian                               | 47.5%                | 17.5%              |
| Under-<br>represented<br>minorities | Black or African American           | 2.5%                 | 2.0%               |
|                                     | Native Hawaiian or Pacific Islander | 0.0%                 | 0.0%               |
|