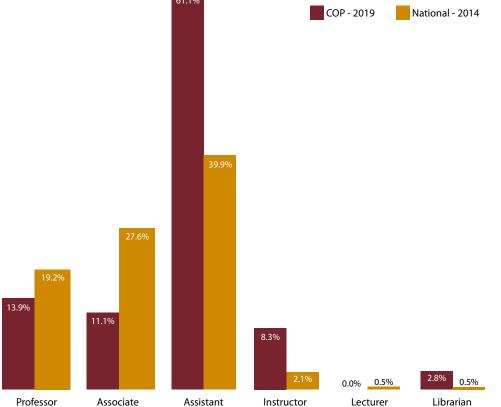

# Who are the Faculty of the College of Pharmacy?

Numbers are compared to the national benchmark compiled by the American Association of Colleges of Pharmacy (AACP).

### **Faculty: Age**



#### Workforce: Gender



# Faculty: Academic Rank



## **Workforce: Race/Ethnicity**

|                                     |                                     | COP Faculty<br>2019 | COP Staff<br>2019 | National<br>Faculty 2014 |
|-------------------------------------|-------------------------------------|---------------------|-------------------|--------------------------|
|                                     | White                               | 42.5%               | 54.5%             | 69.1%                    |
|                                     | Asian                               | 40.0%               | 9.1%              | 14.5%                    |
| Under-<br>represented<br>minorities | Black or African American           | 2.5%                | 0.0%              | 4.5%                     |
|