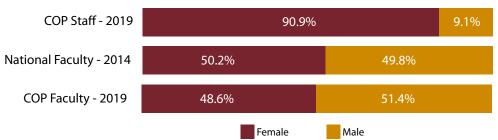

# Who are the Faculty of the College of Pharmacy?

Numbers are compared to the national benchmark compiled by the American Association of Colleges of Pharmacy (AACP).

### **Faculty: Age**



#### Workforce: Gender



# Faculty: Academic Rank



## **Workforce: Race/Ethnicity**

|                                     |                                     | COP Faculty<br>2019 | COP Staff<br>2019 | National<br>Faculty 2014 |
|-------------------------------------|-------------------------------------|---------------------|-------------------|--------------------------|
|                                     | White                               | 42.5%               | 54.5%             | 69.1%                    |
|                                     | Asian                               | 40.0%               | 9.1%              | 14.5%                    |
| Under-<br>represented<br>minorities | Black or African American           | 2.5%                | 0.0%              | 4.5%                     |
|