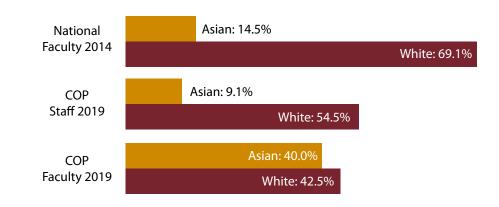

## **Workforce: Race/Ethnicity**

|                                     |                                     | COP Faculty<br>2019 | COP Staff<br>2019 | National<br>Faculty 2014 |
|-------------------------------------|-------------------------------------|---------------------|-------------------|--------------------------|
|                                     | White                               | 42.5%               | 54.5%             | 69.1%                    |
|                                     | Asian                               | 40.0%               | 9.1%              | 14.5%                    |
| Under-<br>represented<br>minorities | Black or African American           | 2.5%                | 0.0%              | 4.5%                     |
|                                     | Native Hawaiian or Pacific Islander | 0.0%                | 0.0%              | 0.1%                     |
|                                     | Hispanic or Latino                  | 2.5%                | 5.7%              | 2.9%                     |
|                                     | American Indian or Alaska Native    | 0.0%                | 0.0%              | 0.2%                     |
|                                     |                                     | 5.0%                | 5.7%              | 7.7%                     |
|                                     | Two or More Races                   | 0.0%                | 0.0%              | 0.1%                     |
|                                     | International/Foreign               | 25.0%               | 9.1%              | 3.2%                     |
|                                     | Unknown                             | 0.0%                | 0.0%              | 5.4%                     |