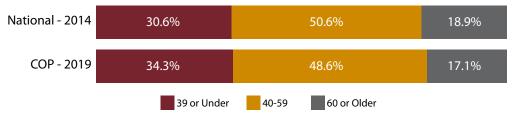

# Who are the Faculty of the College of Pharmacy?

Numbers are compared to the national benchmark compiled by the American Association of Colleges of Pharmacy (AACP).

### **Faculty: Age**



#### Workforce: Gender



# Faculty: Academic Rank



## **Workforce: Race/Ethnicity**

|                                     |                                     | COP Faculty<br>2019 | COP Staff<br>2019 | National<br>Faculty 2014 |
|-------------------------------------|-------------------------------------|---------------------|-------------------|--------------------------|
|                                     | White                               | 42.5%               | 54.5%             | 69.1%                    |
|                                     | Asian                               | 40.0%               | 9.1%              | 14.5%                    |
| Under-<br>represented<br>minorities | Black or African American           | 2.5%                | 0.0%              | 4.